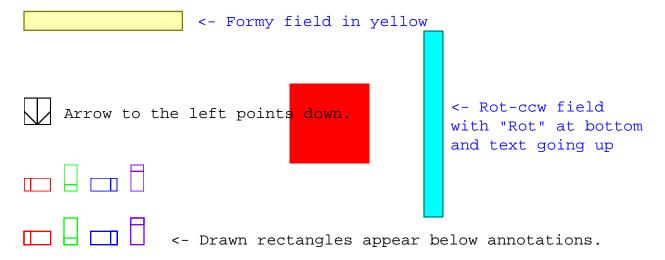

## Page 4 - red

radio button 1
radio button 2
radio button 3

Thick green border surrounds page.

```
radio button 1
radio button 2
radio button 3
```

Thick green border surrounds page.

```
radio button 1
          radio button 2
          radio button 3
Thick green border surrounds page.
https://www.qbilt.org
              <- Formy field in yellow
Arrow to the left points down.
                                   <- Rot-ccw field
                                  with "Rot" at bottom
                                  and text going up
<- Drawn rectangles appear below annotations.
```