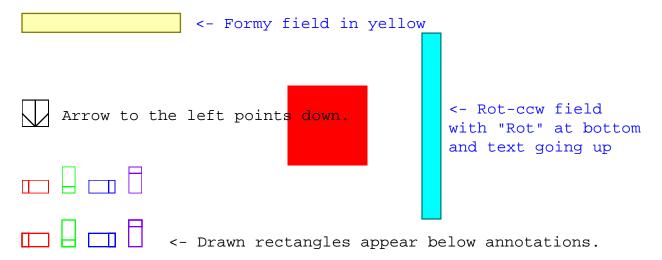

## Page 4 - red

radio button 1
radio button 2
radio button 3

Thick green border surrounds page.

```
radio button 1
radio button 2
radio button 3
```

Thick green border surrounds page.

```
radio button 1
          radio button 2
          radio button 3
Thick green border surrounds page.
https://www.qbilt.org
              <- Formy field in yellow
Arrow to the left points down.
                                   <- Rot-ccw field
                                  with "Rot" at bottom
                                  and text going up
<- Drawn rectangles appear below annotations.
```