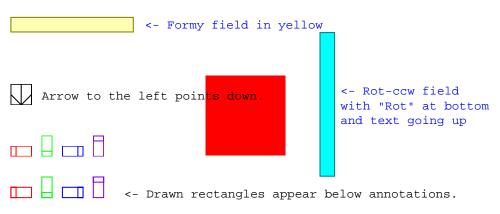

## Page 4 - red

radio button 1
radio button 2
radio button 3

Thick green border surrounds page.

```
radio button 1
radio button 2
radio button 3
```

Thick green border surrounds page.

```
radio button 1
          radio button 2
          radio button 3
Thick green border surrounds page.
https://www.qbilt.org
              <- Formy field in yellow
Arrow to the left points down.
                                   <- Rot-ccw field
                                  with "Rot" at bottom
                                  and text going up
<- Drawn rectangles appear below annotations.
```