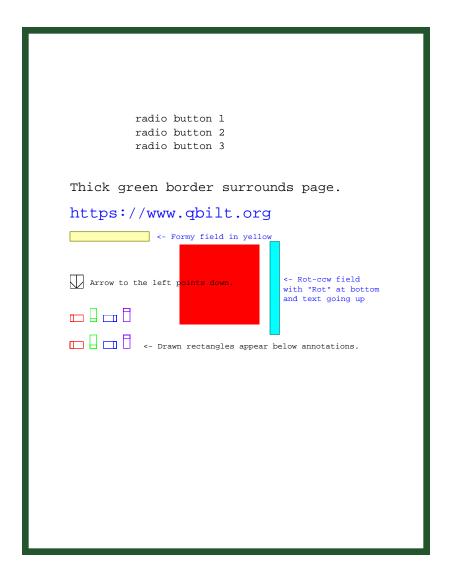

## Page 4 - red

radio button 1
radio button 2
radio button 3

Thick green border surrounds page.

```
radio button 1
radio button 2
radio button 3
```

Thick green border surrounds page.

```
radio button 1
          radio button 2
          radio button 3
Thick green border surrounds page.
https://www.qbilt.org
              <- Formy field in yellow
Arrow to the left points down.
                                   <- Rot-ccw field
                                  with "Rot" at bottom
                                  and text going up
<- Drawn rectangles appear below annotations.
```

Thick green border surrounds page.

```
radio button 1
radio button 2
radio button 3
```

Thick green border surrounds page.

Thick green border surrounds page.

Thick green border surrounds page.

https://www.qbilt.org