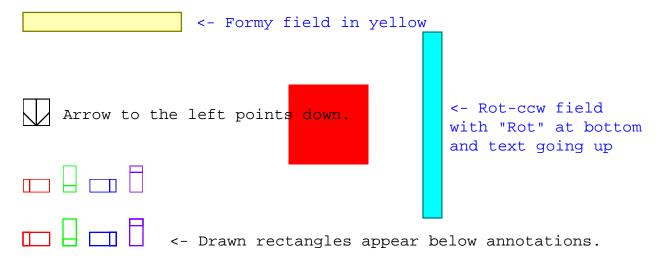

## Page 4 - red

radio button 1
radio button 2
radio button 3

Thick green border surrounds page.

```
radio button 1
radio button 2
radio button 3
```

Thick green border surrounds page.

```
radio button 1
          radio button 2
          radio button 3
Thick green border surrounds page.
https://www.qbilt.org
              <- Formy field in yellow
Arrow to the left points down.
                                   <- Rot-ccw field
                                  with "Rot" at bottom
                                  and text going up
<- Drawn rectangles appear below annotations.
```