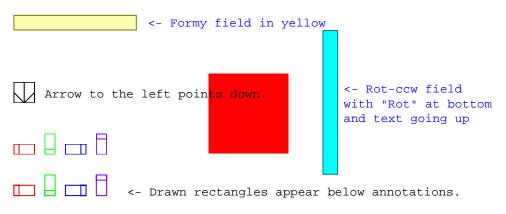

## Page 4 - red

radio button 1
radio button 2
radio button 3

Thick green border surrounds page.

```
radio button 1
radio button 2
radio button 3
```

Thick green border surrounds page.

```
radio button 1
          radio button 2
          radio button 3
Thick green border surrounds page.
https://www.qbilt.org
              <- Formy field in yellow
Arrow to the left points down.
                                   <- Rot-ccw field
                                  with "Rot" at bottom
                                  and text going up
<- Drawn rectangles appear below annotations.
```