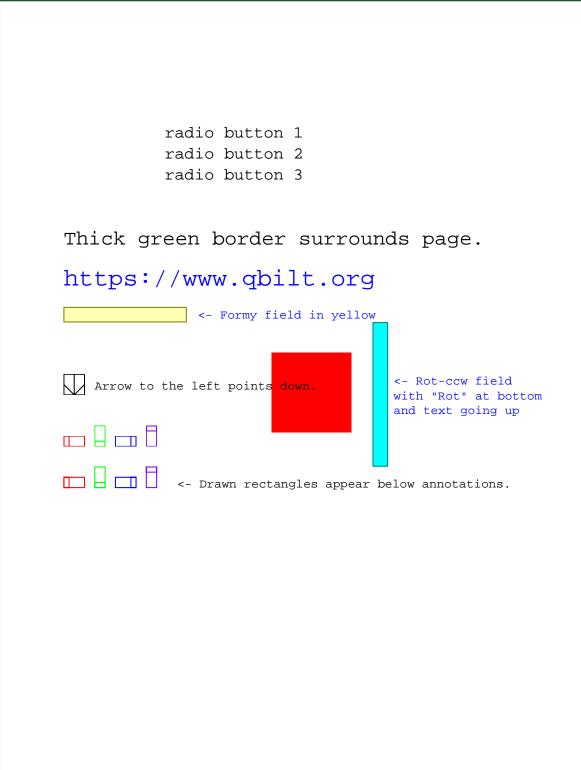

## Page 1 - red

radio button 1 radio button 2

radio button 3

### Thick green border surrounds page.

## https://www.qbilt.org