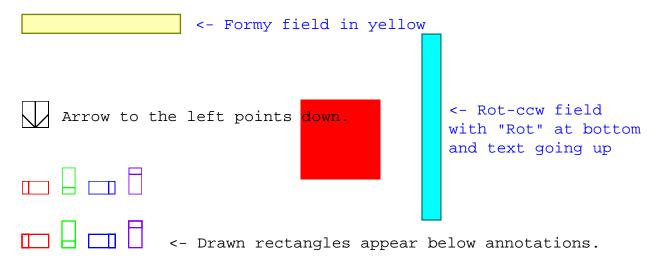

o button 1 radio button 2

radio button 3

### Thick green border surrounds page.

## https://www.qbilt.org



# Page 2 - red, scale 2



## Page 3 - red

radio button 1 radio button 2

radio button 3

### Thick green border surrounds page.

## https://www.qbilt.org



## Page 4 - red

radio button 1 radio button 2

radio button 3

### Thick green border surrounds page.

## https://www.qbilt.org











- radio button 1 radio button 2
- radio button 3

### https://www.qbilt.org



# Page 9 - red, 180

- radio button 1 radio button 2
- radio button 3

## https://www.qbilt.org



## Page 10 - red, 180, scale 0.75

- radio button 1 radio button 2
- radio button 3

## https://www.qbilt.org



# Page 11 - red, 180

- radio button 1 radio button 2
- radio button 3

### https://www.qbilt.org



# Page 12 - red, 180



Page 13 - red, 270





Page 15 - red, 270



Page 16 - red, 270