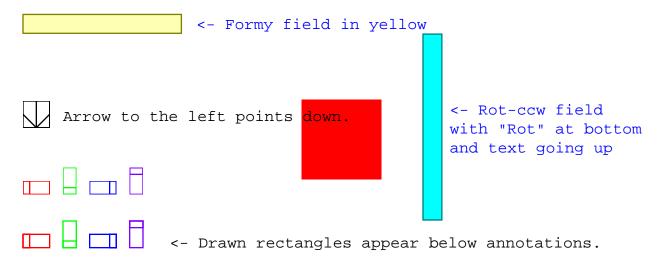

## Page 1 - red

radio button 1 radio button 2

radio button 3

### Thick green border surrounds page.

## https://www.qbilt.org



# Page 2 - red, scale 2



## Page 3 - red

radio button 1 radio button 2

radio button 3

### Thick green border surrounds page.

## https://www.qbilt.org



## Page 4 - red

radio button 1 radio button 2

radio button 3

### Thick green border surrounds page.

## https://www.qbilt.org











- radio button 1 radio button 2
- radio button 3

### https://www.qbilt.org



# Page 9 - red, 180

- radio button 1 radio button 2
- radio button 3

## https://www.qbilt.org



## Page 10 - red, 180, scale 0.75

- radio button 1 radio button 2
- radio button 3

## https://www.qbilt.org



# Page 11 - red, 180

- radio button 1 radio button 2
- radio button 3

### https://www.qbilt.org



# Page 12 - red, 180



Page 13 - red, 270





Page 15 - red, 270



Page 16 - red, 270