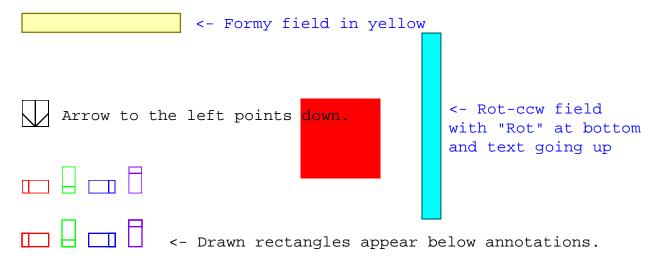

## Page 1 - red

radio button 1 radio button 2

radio button 3

### Thick green border surrounds page.

## https://www.qbilt.org



# Page 2 - red, scale 2



## Page 3 - red

radio button 1 radio button 2

radio button 3

### Thick green border surrounds page.

## https://www.qbilt.org



## Page 4 - red

radio button 1 radio button 2

radio button 3

### Thick green border surrounds page.

## https://www.qbilt.org











- radio button 1 radio button 2
- radio button 3

### https://www.qbilt.org



# Page 9 - red, 180

- radio button 1 radio button 2
- radio button 3

## https://www.qbilt.org



## Page 10 - red, 180, scale 0.75

- radio button 1 radio button 2
- radio button 3

## https://www.qbilt.org



# Page 11 - red, 180

- radio button 1 radio button 2
- radio button 3

### https://www.qbilt.org



# Page 12 - red, 180



Page 13 - red, 270





Page 15 - red, 270



Page 16 - red, 270