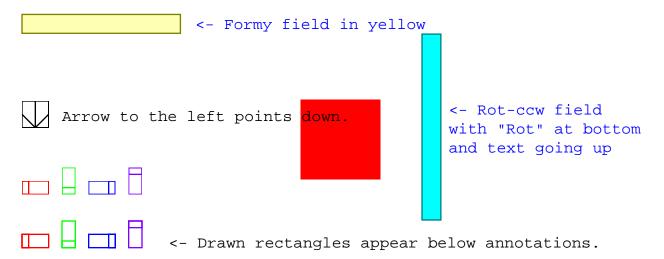

## Page 4 - red

radio button 1 radio button 2

radio button 3

### Thick green border surrounds page.

## https://www.qbilt.org

- radio button 1 radio button 2
- radio button 3