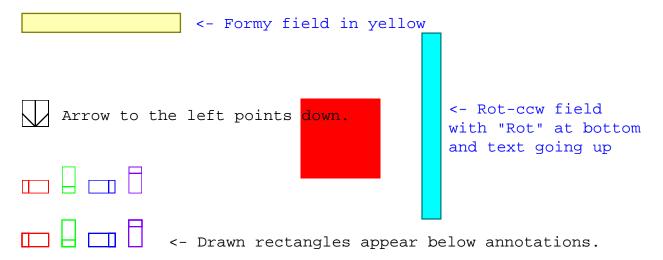

## Page 3 - red

radio button 1 radio button 2

radio button 3

### Thick green border surrounds page.

## https://www.qbilt.org